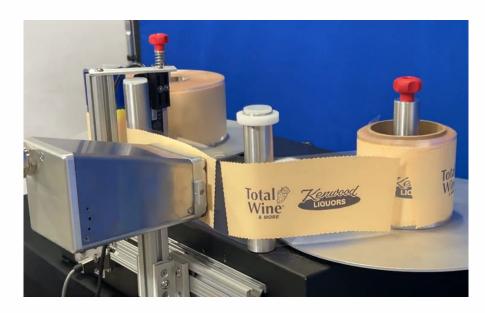

## **Reel-to-Reel Label Printer Premium**

The Reel-to-Reel Label
Printer Premium provides a
powerful table-top platform
for coding labels just-in-time
using a Markoprint inkjet
coder. The reel-to-reel
mechanism allows you to
simultaneously print, count
and rewind label stock. The
system prints date codes, lot/
serial numbers, barcodes and
logos up to 34mm tall.