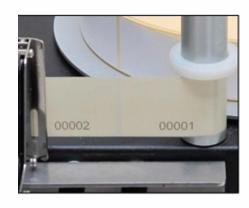

## **Reel-to-Reel Label Printer Premium**

The Reel-to-Reel Label
Printer Premium provides a
powerful table-top platform
for coding labels just-in-time
using a Markoprint inkjet
coder. The reel-to-reel
mechanism allows you to
simultaneously print, count
and rewind label stock. The
system prints date codes, lot/
serial numbers, barcodes and
logos up to 34mm tall.

- Highly compact design
- Built in controller & photo eye
- Printing height up to 34mm
- Solvent based inks
- 250ml bulk supply cartridge

**Integra PP RAZR** 

Variable Counting