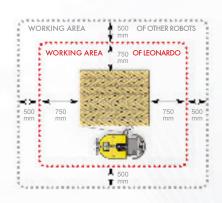

# **UNIQUE OF ITS KIND**

A little big genius capable of wrapping loads of any weight and area with stretch film and still more...

100% smaller working area than most robots because used with restricted space and when not required it can be moved away and the free space used for another purpose.

## THE GREATEST ADVANTAGES

- ELECTRIC MANOEUVRING SYSTEM PAT: reduces the working area even more in comparison with most robots
- TELESCOPIC MAST PAT: makes handling and transport easier inside the operating areas
- 80% POWER PRE-STRETCH SYSTEM PAT: fitted as standard allows to work using film of less good quality
- MICROPROCESSOR LOGIC BOARD PAT: 6 different pre-programmable memorized settings
- MAINTENANCE FREE AND SEALED BATTERIES: no fill recharged from standard 220 Volt power supply in any place
- REDUCED OVERALL DIMENSIONS AND WEIGHT: approximately 50% less than most robots
- EASY SHIPPING: no parts to be assembled, ready to work

UNBELIEVABLE REDUCED WORKING AREA

**TECHNICAL SPECIFICATIONS** 

Shipping dimensions L x W x H

Shipping gross weight

**TELESCOPIC MAST** 

800x1200x1700 mm

220 kg

| Overall machine dimensions L x W x H                       | 1066x738x1560 mm              |
|------------------------------------------------------------|-------------------------------|
| Machine weight                                             | 195 kg (batteries included)   |
| Power supply with 4 batteries                              | 24Vcc                         |
| Power supply                                               | 220V/1Ph/6A                   |
| Traction system with DC motors                             | 24Vcc                         |
| Motorized film-holder movement by chain                    | 24Vcc                         |
| Motorized pre-stretch system                               | 24Vcc                         |
| Up/down speed                                              | adjustable                    |
| Maximum wrapping height (measured at the top)              | 2350 mm                       |
| Minimum pallet dimensions                                  | less than 700x900x500 mm      |
| Maximum pallet dimensions                                  | no limit                      |
| Film: stretch PE film - thickness: 19/40 μ - width: 500 mm | Ø ext. max 220 / Ø int. 76 mm |