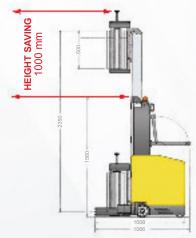

## THE GREATEST ADVANTAGES

- ELECTRIC MANOEUVRING SYSTEM PAT: reduces the working area even more in comparison with most robots
- TELESCOPIC MAST PAT: makes handling and transport easier inside the operating areas
- 80% POWER PRE-STRETCH SYSTEM PAT: fitted as standard allows to work using film of less good quality
- MICROPROCESSOR LOGIC BOARD PAT: 6 different pre-programmable memorized settings
- MAINTENANCE FREE AND SEALED BATTERIES: no fill recharged from standard 220 Volt power supply in any place
- REDUCED OVERALL DIMENSIONS AND WEIGHT: approximately 50% less than most robots
- EASY SHIPPING: no parts to be assembled, ready to work

UNBELIEVABLE REDUCED WORKING AREA

**TECHNICAL SPECIFICATIONS** 

Shipping dimensions L x W x H

Shipping gross weight

**TELESCOPIC MAST** 

800x1200x1700 mm

220 kg

| Overall machine dimensions L x W x H                       | 1066x738x1560 mm              |
|------------------------------------------------------------|-------------------------------|
| Machine weight                                             | 195 kg (batteries included)   |
| Power supply with 4 batteries                              | 24Vcc                         |
| Power supply                                               | 220V/1Ph/6A                   |
| Traction system with DC motors                             | 24Vcc                         |
| Motorized film-holder movement by chain                    | 24Vcc                         |
| Motorized pre-stretch system                               | 24Vcc                         |
| Up/down speed                                              | adjustable                    |
| Maximum wrapping height (measured at the top)              | 2350 mm                       |
| Minimum pallet dimensions                                  | less than 700x900x500 mm      |
| Maximum pallet dimensions                                  | no limit                      |
| Film: stretch PE film - thickness: 19/40 μ - width: 500 mm | Ø ext. max 220 / Ø int. 76 mm |