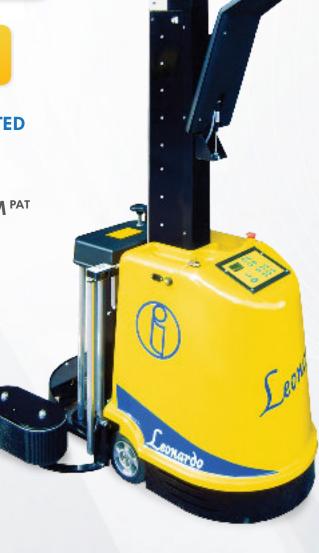

# **LEONARDO**

# A GENIUS IN PALLET WRAPPING

# INNOVATIVE HIGH-TECHNOLOGY PATENTED DEVICES, SUCH AS:

TELESCOPIC MAST PAT

V

**ELECTRIC MANOEUVRING SYSTEM PAT** 