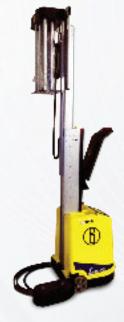

## THE GREATEST ADVANTAGES

- ELECTRIC MANOEUVRING SYSTEM PAT: reduces the working area even more in comparison with most robots
- TELESCOPIC MAST PAT: makes handling and transport easier inside the operating areas
- 80% POWER PRE-STRETCH SYSTEM PAT: fitted as standard allows to work using film of less good quality
- MICROPROCESSOR LOGIC BOARD PAT: 6 different pre-programmable memorized settings
- MAINTENANCE FREE AND SEALED BATTERIES: no fill recharged from standard 220 Volt power supply in any place
- REDUCED OVERALL DIMENSIONS AND WEIGHT: approximately 50% less than most robots
- EASY SHIPPING: no parts to be assembled, ready to work